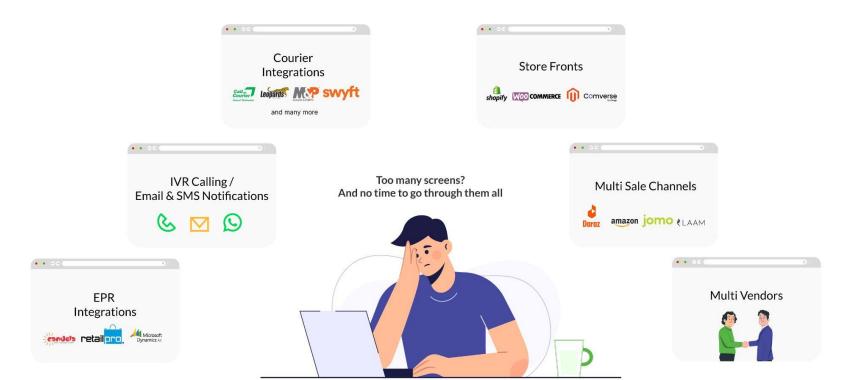

#### **PROBLEMS**

#### **Lack of Automation**

The lack of a central automation platform for managing core ecommerce operations resulting in high infrastructure cost and human dependency.

#### **Decentralized Systems**

The lack of communication between online and offline systems causes difficulty in focusing core areas of ecommerce.

#### **High Operational Cost**

In the ecommerce industry, each business process needs to be catered by multiple softwares which is ideally not a cost efficient solution.

# Dependency on Traditional Systems

The traditional rigid systems are not able to adapt to the fast paced changing needs and demands of the customer.

# PROBLEMS