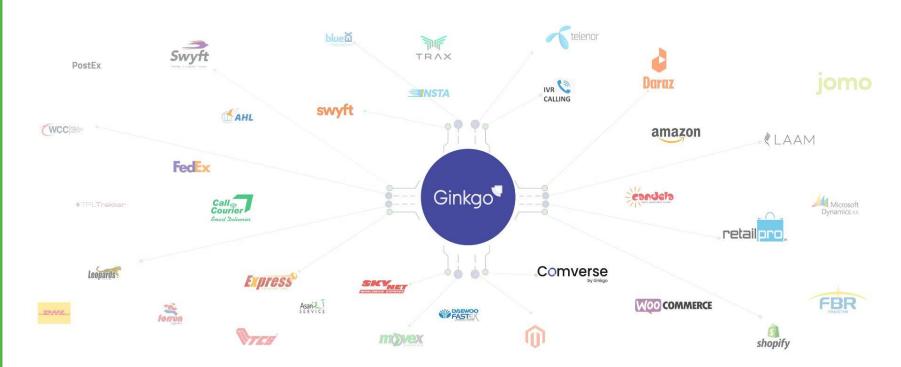

### **INTEGRATIONS**

All you need is to map your Store Fronts, POS, ERP, Couriers & Marketplace with Ginkgo to start your end to end ecommerce journey.