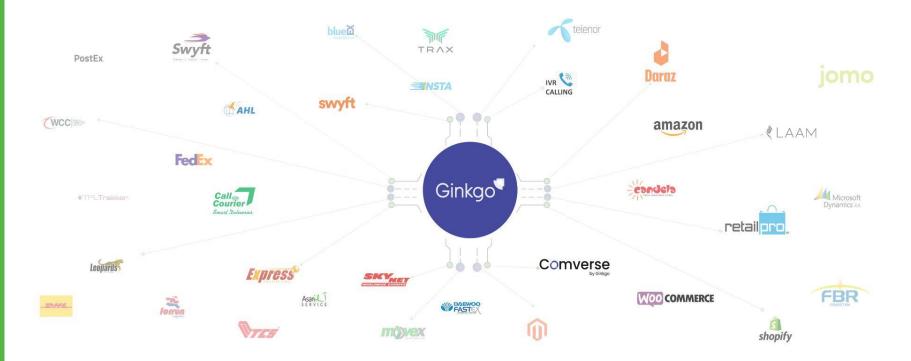

# Multiple integrations at one place

Ginkgo is the only solution which provides multiple integrations with diversified automations at one place

#### Optimized Order Journey

No more lost orders, now define custom order processes for both local and international orders and track statuses at each level

All you need is to map your Store Fronts, POS, ERP, Couriers & Marketplace with Ginkgo to start your end to end

ecommerce journey.

Ginkgo

## MARKETPLACE

- Process multiple marketplace orders through Ginkgo
- Marketplace orders will be landed in Ginkgo interface
- Airway bill generation with-in Ginkgo
- Real time inventory reconciliation (No manual repetition for inventory reconciliation)
- Inventory of each location will be pushed on multiple websites and marketplaces as per user need

### daraz LAAM