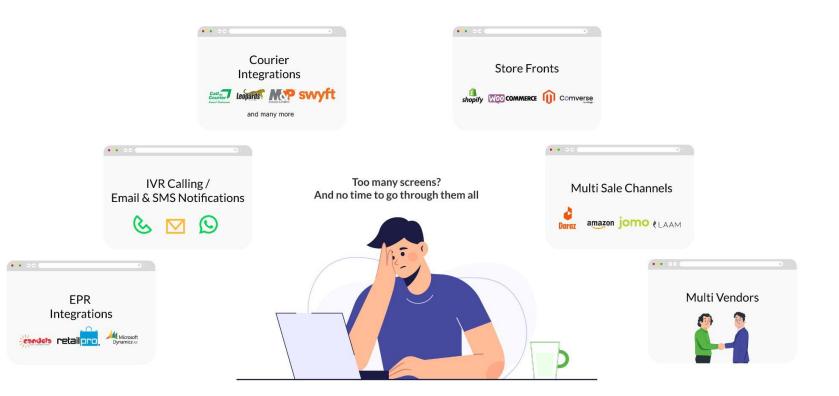

#### **Lack of Automation**

The lack of a central automation platform for managing core ecommerce operations resulting in high infrastructure cost and human dependency.

#### **High Operational Cost**

In the ecommerce industry, each business process needs to be catered by multiple softwares which is ideally not a cost efficient solution.

#### **Decentralized Systems**

The lack of communication between online and offline systems causes difficulty in focusing core areas of ecommerce.

#### Dependency on Traditional Systems

The traditional rigid systems are not able to adapt to the fast paced changing needs and demands of the customer.