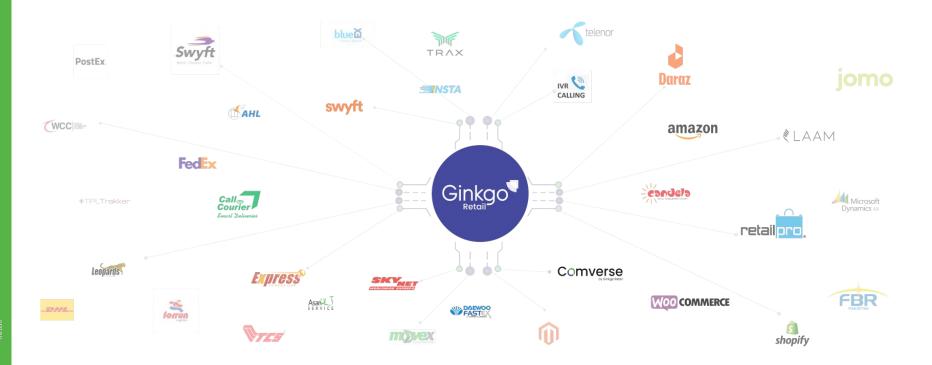

### Multiple integrations at one place

Ginkgo Retail is the only solution which provides multiple integrations with diversified automations at one place

#### Optimized Order Journey

No more lost orders, now define custom order processes for both local and international orders and track statuses at each level

All you need is to map your Store Fronts, POS, ERP, Couriers & Marketplace with Ginkgo Retail to start your

## MARKETPLACE

- Process multiple marketplace orders through Ginkgo Retail
- Marketplace orders will be landed in Ginkgo Retail interface
- Airway bill generation with-in Ginkgo Retail
- Real time inventory reconciliation (No manual repetition for inventory reconciliation)
- Inventory of each location will be pushed on multiple websites and marketplaces as per user need

### daraz LAAM

Ginkgo